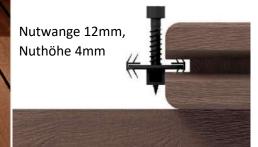

#### **Effect:**

The clip is held independently in the groove by its arms. This enables simple, fast assembly. Due to the elasticity of the base, it covers a wide range of groove geometries.

a: min. 6,5mm b: 4mm-8mm c: 4mm-10mm