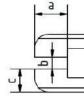

#### **Effect:**

The clip is held independently in the groove by its arms. This enables simple, fast assembly. Due to the elasticity of the base, it covers a wide range of groove geometries.

a: min. 6,5mm b: 4mm-8mm c: 4mm-10mm