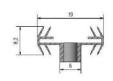

#### **Material:**

Material basis: Polypropylen, black

Material clamping plate: stainless steel, zinc plated black

Basis : 10,2x25x19mm Clamping plate : 1x30x17,8mm

#### **Effect:**

The clip is held independently in the groove by its arms. This enables simple, fast assembly. Due to the elasticity of the base, it covers a wide range of groove geometries.

a: min. 6,5mm b: 4mm-8mm c: 4mm-10mm