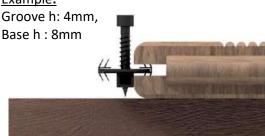

uminum-substructure. Due to its special shape, it fits into all common grooves without undercut. The screw is pre-assembled for easier application. Due to the flexible base point, it generates a uniform joint dimension of 6mm.

**Itemnumber:** 592748392

#### **Material:**

Material basis: Polypropylen, black

Material clamping plate: stainless steel, zinc plated black



Basis : 10,2x25x19mm Clamping plate : 1x30x17,8mm











#### **Effect:**

The clip is held independently in the groove by its arms. This enables simple, fast assembly. Due to the elasticity of the base, it covers a wide range of groove geometries.

a: min. 6,5mm b: 4mm-8mm c: 4mm-10mm





If you are not familiar with the use of this product and in particular with its intended use, please contact us.

#### Example:



## Example: