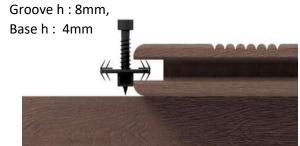

ture. Due to its special shape, it fits into all common grooves without undercut. The screw is pre-assembled for easier application. Due to the flexible base point, it generates a uniform joint dimension of 6mm.

**Itemnumber:** 592748392

#### **Material:**

Material basis: Polypropylen, black

Material clamping plate: stainless steel, zinc plated black



Basis : 10,2x25x19mm Clamping plate : 1x30x17,8mm











#### **Effect:**

The clip is held independently in the groove by its arms. This enables simple, fast assembly. Due to the elasticity of the base, it covers a wide range of groove geometries.

a: min. 6,5mm b: 4mm-8mm c: 4mm-10mm





If you are not familiar with the use of this product and in particular with its intended use, please contact us.

#### Example:



## Example: