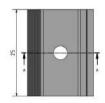

#### **Effect:**

The clip is held independently in the groove by its arms. This enables simple, fast assembly. Due to the elasticity of the base, it covers a wide range of groove geometries.

a: min. 6,5mm b: 4mm-8mm c: 4mm-10mm