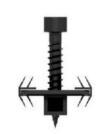

### **Description:**

The clip is suitable for fastening grooved decking boards to a wooden-, bamboo- or aluminum-substructure. Due to its special shape, it fits into all common grooves without undercut. The screw is pre-assembled for easier application. Due to the flexible base point, it generates a uniform joint dimension of 6mm.