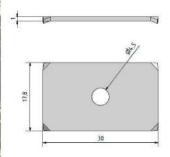

#### **Material:**

Material basis: Polypropylen, black

Material clamping plate: stainless steel, zinc plated black

Basis : 10,2x25x19mm Clamping plate : 1x30x17,8mm